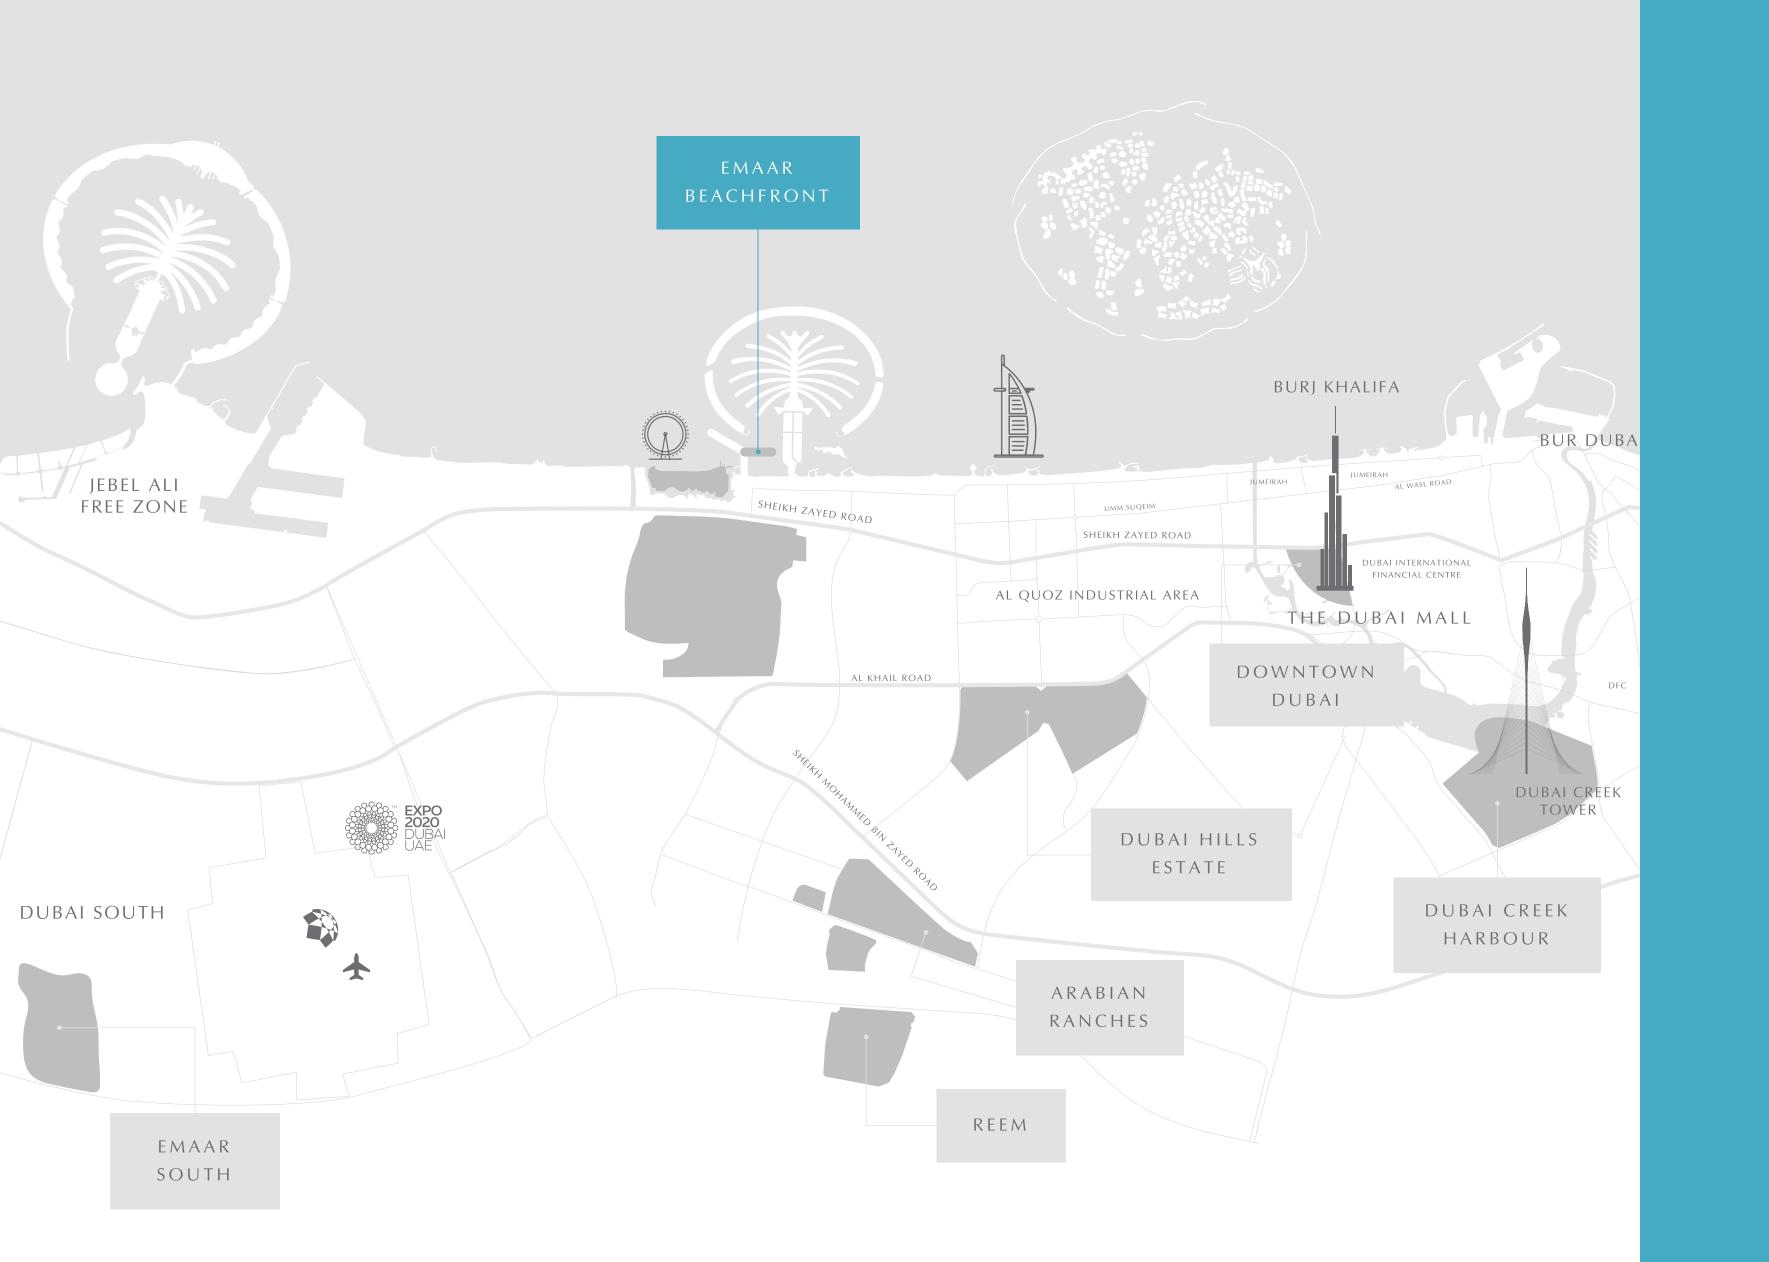

## A SANCTUARY OF ESCAPISM

Marina Vista occupies the most prestigious location. It's one of the first residences at the entry point to the island and nearest to Dubai Marina. Visit the marina by foot, car or yacht, or slip into a city adventure via Sheikh Zayed Road, which is just an interchange and two traffic lights away. Or simply spend a day on the delicate white beach lapped by the azure blue sea.