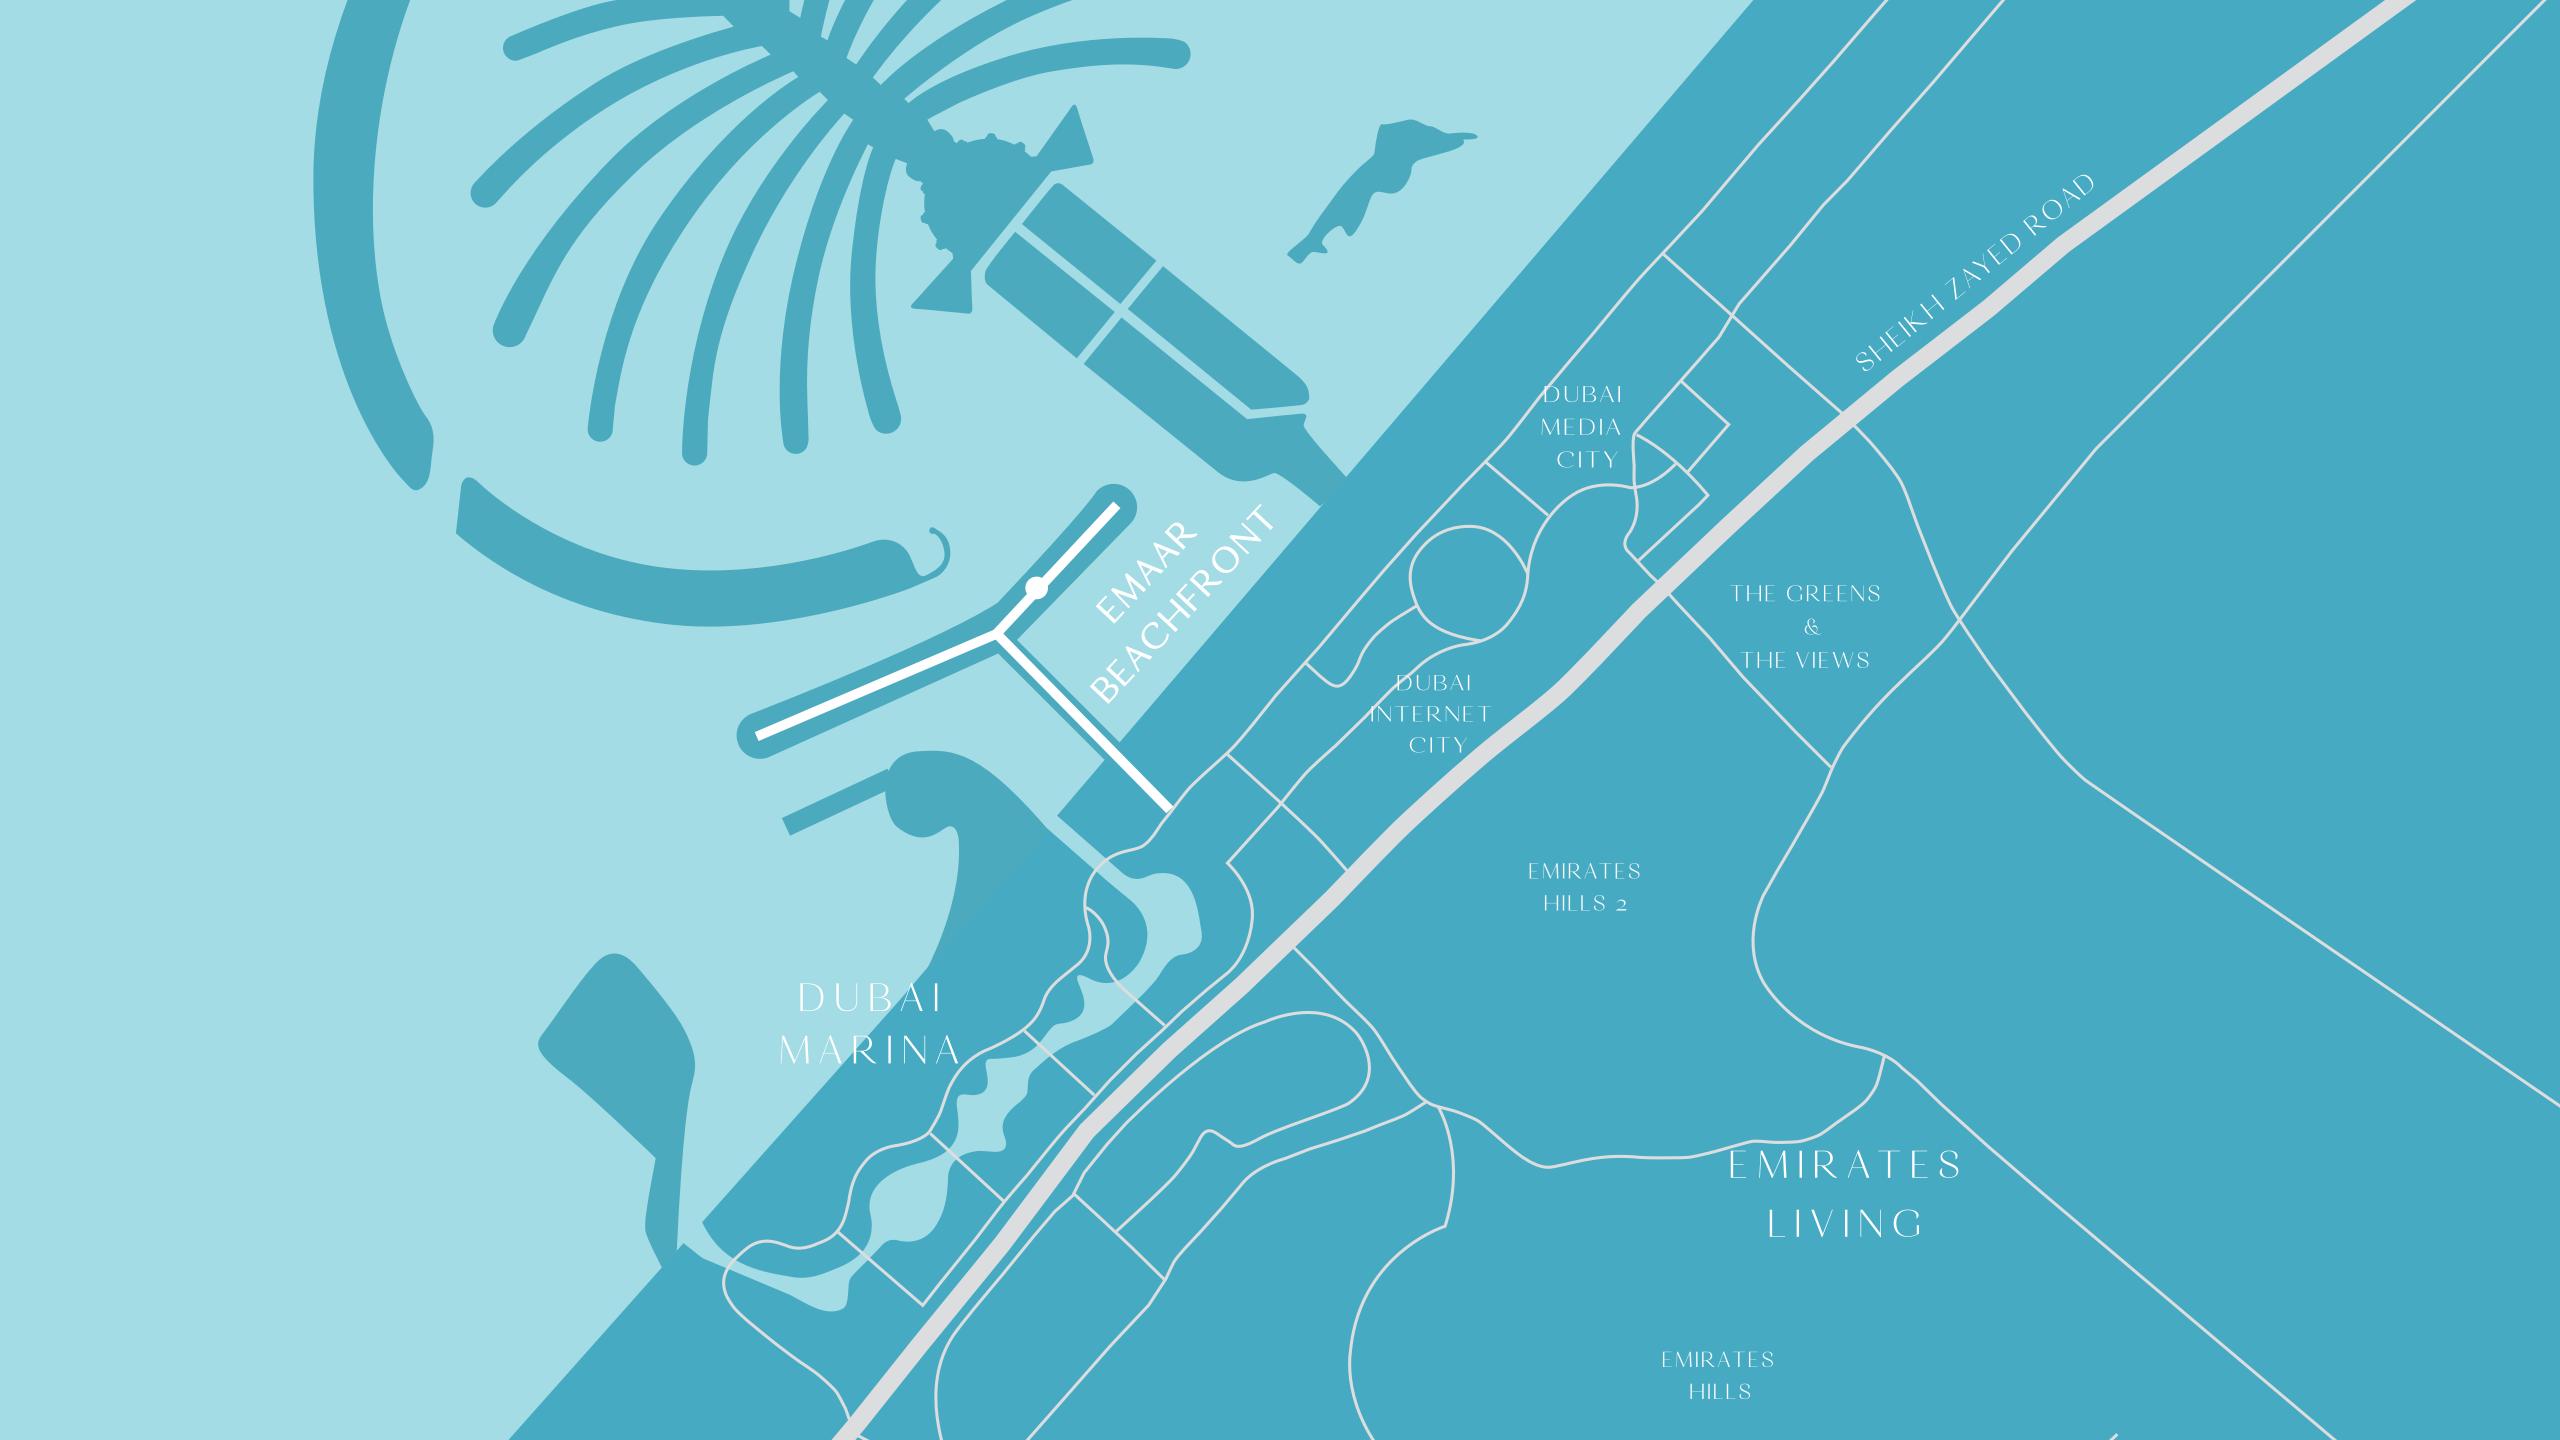

#### **FACTSHEET**

- Most exclusive residential community in Dubai
- The Best Location, Gated man-made island "EMAAR BEACHFRONT"
- Located between Dubai Marina & Palm Jumeirah
- Breath-taking views of Dubai Marina Skyline, Palm Jumeirah and Sea
- The best investment
- Excepted high capital appreciation
- Expected rental income of up to 11%
- Direct access to private beach
- Easy access (exit and entry) via Sheikh Zayed Road
- Access to your own Marina / Yacht berths
- Direct access to high-end retail shops, luxury hotels, boutiques, restaurants, cafes, private beaches, & monorail.
- High-End fittings and finishing
- 20 minutes drive to DXB airport
- 2 residential towers of 28 & 37 story
- Consists of 1,2,3 and 4BR Penthouses
- Miami Style tower with big terraces and Floor to ceiling windows
- Easy and flexible payment plan
- Free Hold
- All unit comes with 1 to 2 parking

### EMAAR BEACHFRONT

## A SANCTUARY OF ESCAPISM

Marina Vista occupies the most prestigious location. It's one of the first residences at the entry point to the island and nearest to Dubai Marina. Visit the marina by foot, car or yacht, or slip into a city adventure via Sheikh Zayed Road, which is just an interchange and two traffic lights away. Or simply spend a day on the delicate white beach lapped by the azure blue sea.