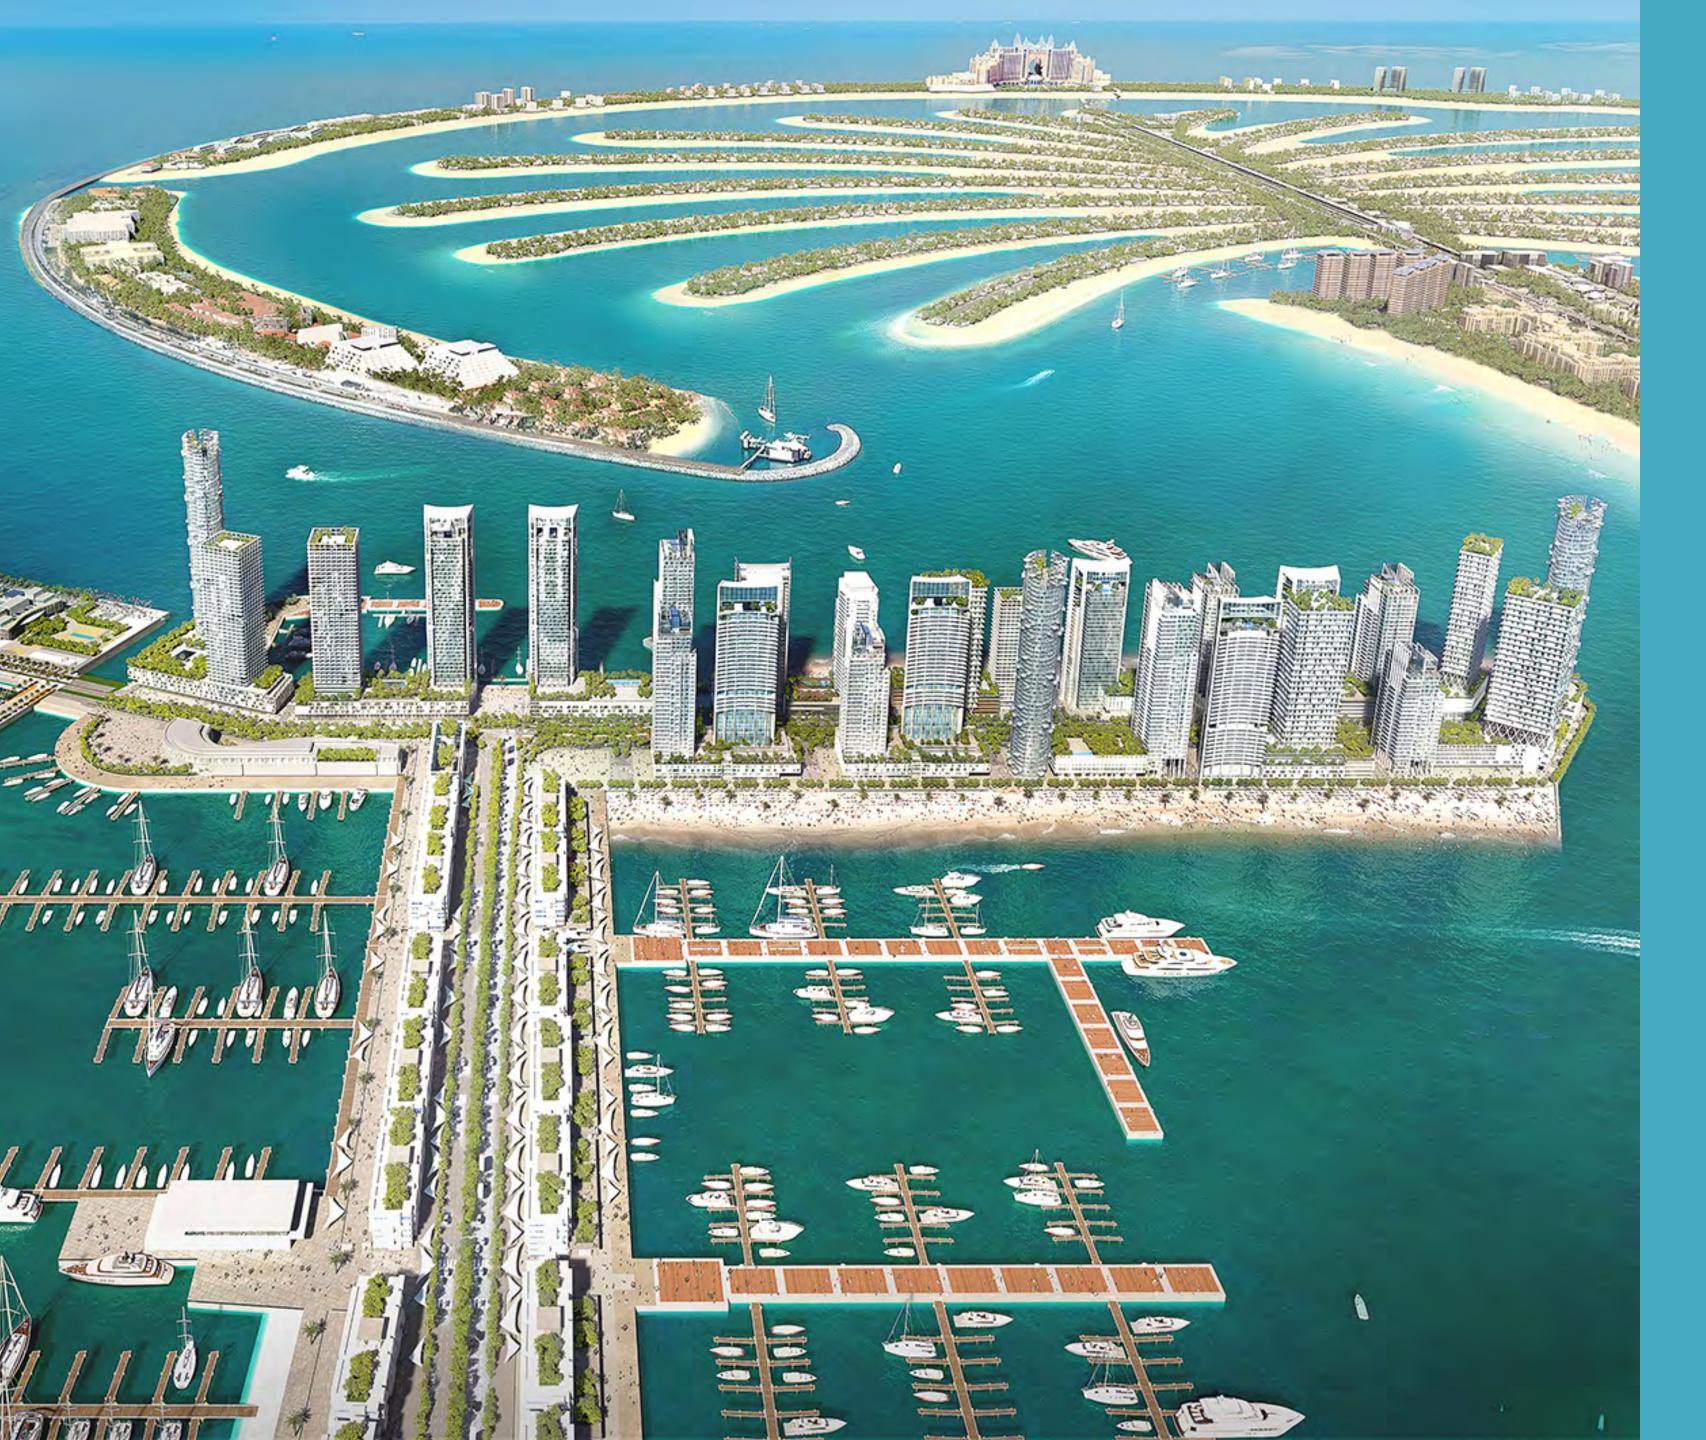

### EMAAR BEACHFRONT

### PRIVATE BEACH LIVING

Lose yourself in the beauty of a private gated island. Take your pick between 27 glistening towers rising above the azure blue waters of the Arabian Gulf, each one more stunning than the next. Wake up to soothing sounds of waves; sail into the open horizon; or take a relaxing dip in the open sea. At Emaar Beachfront, your every day is a beach day.

Beachfront
Residential Towers

10,000 Residential Units

1. 5 K MPristineBeach

13,000 SQ.M Retail Mall

20 Minutes to Dubai Int'l Airport

4 5
Minutes to
Al Maktoum Airport